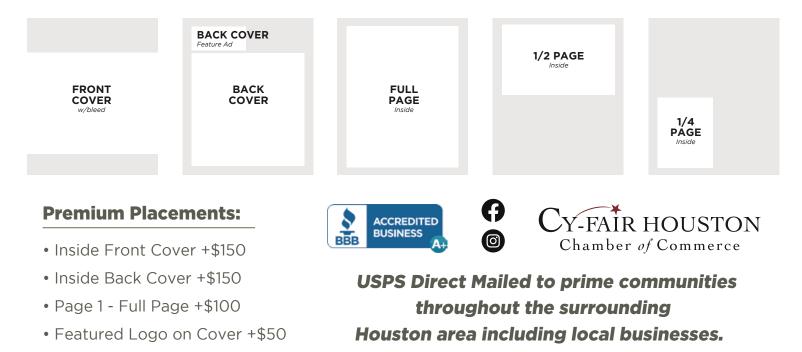

## 2024 AD RATES

| AD OPTION                | AD SIZE        | 1 Issue | 3 Issues | 6 Issues       |
|--------------------------|----------------|---------|----------|----------------|
| FRONT COVER              | 8.75" x 9.25"  | \$1295  | \$1295   | \$1295         |
| BACK COVER               | 7.90" x 8.15"  | \$1295  | \$1295   | \$1295         |
| BACK COVER<br>Feature Ad | 4.00" x 2.00"  | \$550   | \$500    | \$450 <b>N</b> |
| FULL PAGE<br>Inside      | 7.90" x 10.30" | \$1095  | \$995    | \$895 <b>5</b> |
| 1/2 PAGE<br>Inside       | 7.90" x 5.00"  | \$695   | \$625    | \$595          |
| 1/4 PAGE<br>Inside       | 3.80" x 5.00"  | \$495   | \$425    | \$395          |