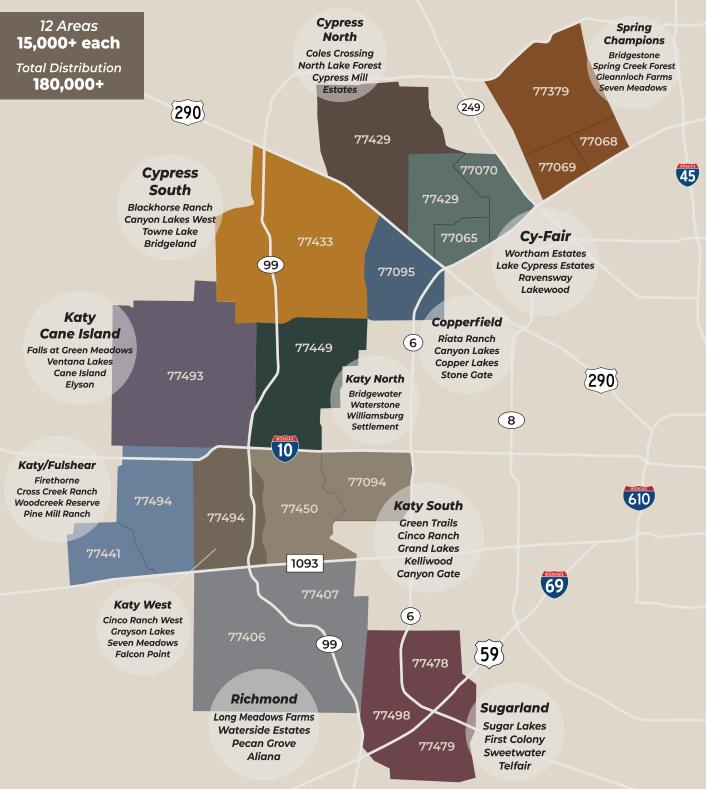

## PREMIER Jonetown MAGAZINE

Every Premier Publication Area is direct mailed to **15,000+ households** in prime neighborhoods including local businesses.

Premier Copperfield - 77095 Premier Cy-Fair - 77065, 77070, 77429 Premier Cypress North - 77429 Premier Cypress South - 77433 Premier Katy/Cane Island - 77493 Premier Katy/Fulshear - 77494, 77441 Premier Katy North - 77449 Premier Katy South - 77450, 77094 Premier Katy West - 77494 Premier Richmond - 77406, 77407 Premier Spring - 77379, 77068, 77069 Premier Sugar Land - 77478, 479, 498